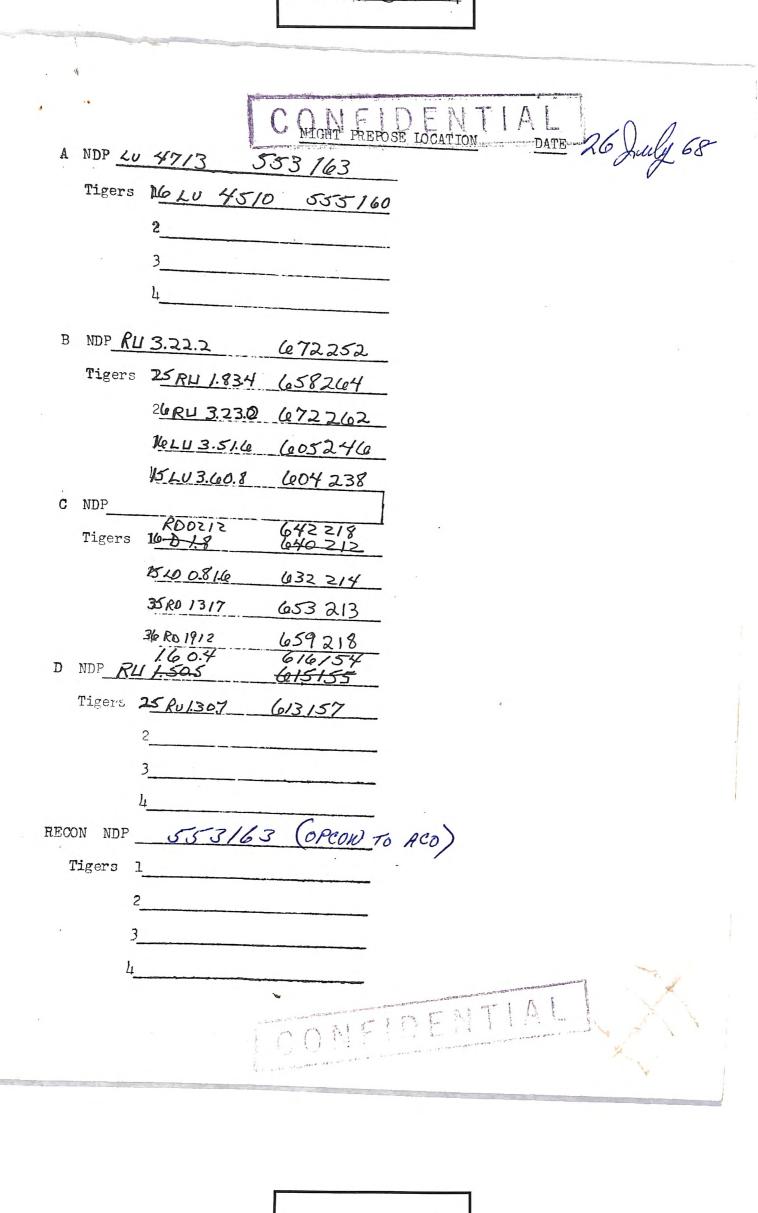

|         |          | -          |
|       |                  |               | CONF                           | IDE                                                | NT                               | TAI                            | -                |         |          |            |
| EDNA  | ME AND GRADE OF  | OFFICER OR OF | FICTAL ON DUTY                 | 1942 - 1945 A. 1944 - 14 - 1 - 1955 A. 1952 - 1955 | IGNATURE                         | Contraction of Contraction     |                  |         |          |            |
| FOI   | RM. 1594         |               | PREVIOUS EDITION               | OF THIS FORM                                       |                                  |                                |                  |         |          | PC-Japa    |



L



Authority

| Var ( 3 cz ) > |             | FTTT P       | the stand of the |
|----------------|-------------|--------------|------------------|
| 1 As L         | OCATIONS F. | M RO. ABEL   | A GALLEGE        |
| LU 1.80.8      | 672268      | TWIN FELLOWS | Loc. Fm KINK     |
| LU 0.10.4      | 689264      | RD 5.83.6    | 698194           |
| LD 0.20.8      | 688 252     | RD 4.23.6    | 682194           |
| D 4.0          | 690220      | RD 5.03.5    | 690195           |
| D 4.7          | 690213      | RD 6.05.2    | 700 178          |
| RD O.Le 15     | 696 245     | RD 4.15.2    | 681 178          |
| RD 1.713       | 707 247     | RD 4.85.4    | 688 176          |
| RD 2.12.3      | 711 237     | RO 5.61.5    | 696215           |
| RD 1.03.0      | 700 230     | RD 5.92.4    | 69